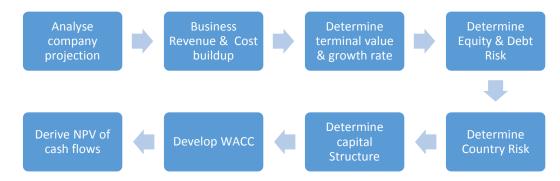

# 7 Valuation Methodology and Approach

The standard of value used in the Analysis is "Fair Value", which is often defined as the price, in terms of cash or equivalent, that a buyer could reasonably be expected to pay, and a seller could reasonably be expected to accept, if the business were exposed for sale on the open market for a reasonable period of time, with both buyer and seller being In possession of the pertinent facts and neither being under any compulsion to act.

#### **Discounted Cash Flows - "DCF"**

DCF uses the future free cash flows of the company discounted by the firm's weighted average cost of capital (the average cost of all the capital used in the business, including debt and equity), plus a risk factor measured by beta, to arrive at the present value.

In the instant case, based on the nature of business of the Company, availability of data and generally acceptable valuation methodologies, we have valued the Equity Shares using the DCF method.

Our choice of methodology and valuation has been arrived using usual and conventional methodologies adopted for purposes of a similar nature and our reasonable judgment, in an independent and bona fide manner based on our previous experience of assignments of similar nature.

Keeping in mind the context and purpose of the Report, we have used the DCF method as it captures the growth potential of the business going forward. We have used this method to calculate the fair value of the Equity Shares of the Company based on the financial projections prepared by the Management of the Company.